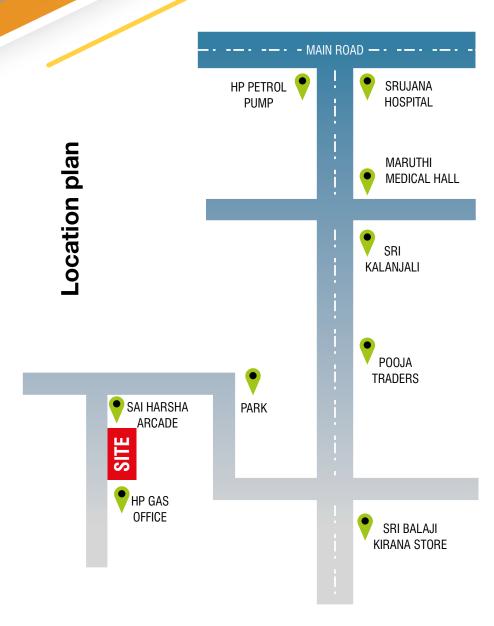

sin in master bedroom, one basin

in dining or balcony. Indian WC in common toilet, head shower and taps in toilets with wall mixtures, 6' height dado in glazed ceramic tiles, flooring anti-

skid tiles.

**Sanitary** : PVC pipes and fittings for sewerage, CPVC for water supply.

Lift : 6 passenger lift.

**DISCLAIMER:** The information herein i.e. specifications, designs, dimensions etc. are subjected to change without notifications as may be required by the relevant authorities or the assigned architect and cannot form a part of an offer or contract unless specially covered in the contract. Whilst every care is taken in providing this information. The owner, the developer and the managers cannot be held liable for variations. All illustrations and pictures are artists impressions only.







Developers



3-4-578/1, Shri Sai Krishna Vihar Apartments 401/A, Narayanguda, Hyderabad-500029 con.eternal@gmail.com

Contact:

Hari Kishan Ph: 92465 04935

Architects



**NS Associates** 

Baghlingampally, Hyderabad-20

Site:

Near Suchitra circle, Hyderabad