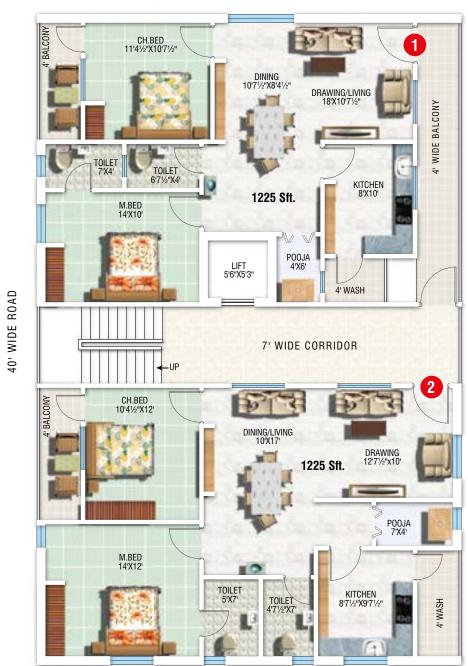

All the space you need. For everything you love.









A home is a place where families don't just reside, it is a place where they create memories for years to come. **Eternal Sri Gayatri Yagna** is designed and built taking every member of your family into consideration. Just so your home becomes an abode to which every member of your family love spending more time in.

Come home to **Eternal Sri Gayatri Yagna** and find a little something you love. Homes here not just put you at the pinnacle of plush living, they offer the most coveted feature in urban living space. Crafted to maximize your living area, you will be able to use every nook and every corner of your home.

Because everyone deserves a little indulgence.





Isometric view Flat no-1

## Typical Floor Plan





## Typical Floor Plan





W E

Isometric view Flat no-2









## Amenities

**Parking** : Flooring by parking tiles.

**Corridor and Staircase**: Vitrified / granite flooring with stainless steel railing.

**Landscaping** : Plantation of various crotons and carpet grass wherever required.

Video door phoneVideo door phone for each flat.GeneratorGenerator for common lighting & lift.

Ro water: Provided for each flat.Security camera: Provided in stilt floor.

**Letter box** : One letter box provided in the stilt floor.













## Specifications

**Structure** : Seismic resistant design.

**Super structure**: Good quality table moulded bricks, internal 4.5" external 9" walls.

**Walls** : Plastering in cement mortar in two coats with sponge finish.

Flooring : Vitrified tiles (2'