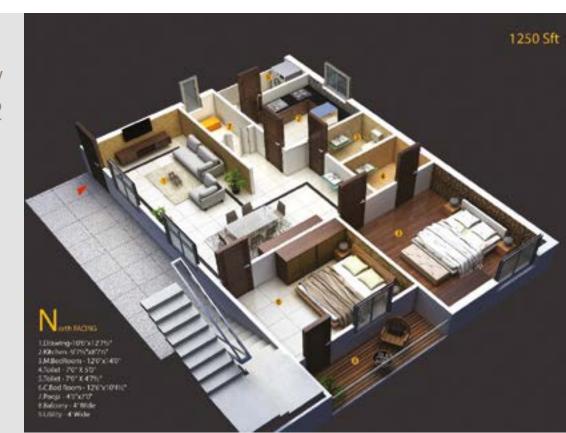

.









A home is a place where families don't just reside, it is a place where they create memories for years to come. **Eternal Sri Gayatri Yagna** is designed and built taking every member of your family into consideration. Just so your home becomes an abode to which every member of your family love spending more time in.

Come home to **Eternal Sri Gayatri Yagna** and find a little something you love. Homes here not just put you at the pinnacle of plush living, they offer the most coveted feature in urban living space. Crafted to maximize your living area, you will be able to use every nook and every corner of your home.

Because everyone deserves a little indulgence.





Isometric view Flat no-1

## Typical Floor Plan





## Typical Floor Plan





W E

Isometric view Flat no-2









## Amenities

**Parking** : Flooring by parking tiles.

**Corridor and Staircase**: Vitrified / granite flooring with stainless steel railing.

**Landscaping** : Plantation of various crotons and carpet grass wherever required.

Video door phoneVideo door phone for each flat.GeneratorGenerator for common lighting & lift.

Ro water: Provided for each flat.Security camera: Provided in stilt floor.

**Letter box** : One letter box provided in the stilt floor.













## Specifications

**Structure** : Seismic resistant design.

**Super structure**: Good quality table moulded bricks, internal 4.5" external 9" walls.

**Walls** : Plastering in cement mortar in two coats with sponge finish.

Flooring : Vitrified tiles (2' X 2') for hall, drawing, dining, bedrooms,

kitchen and balco