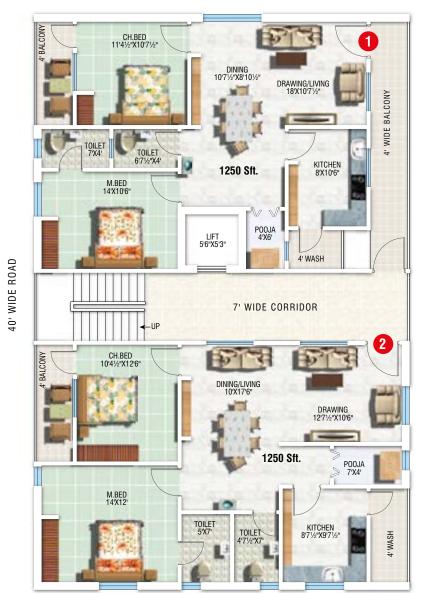

e you need. For everything you love.









A home is a place where families don't just reside, it is a place where they create memories for years to come. **Eternal Sri Gayatri Yagna** is designed and built taking every member of your family into consideration. Just so your home becomes an abode to which every member of your family love spending more time in.

Come home to **Eternal Sri Gayatri Yagna** and find a little something you love. Homes here not just put you at the pinnacle of plush living, they offer the most coveted feature in urban living space. Crafted to maximize your living area, you will be able to use every nook and every corner of your home.

Because everyone deserves a little indulgence.





Isometric view Flat no-1

## Typical Floor Plan





## Typical Floor Plan





W E

Isometric view Flat no-2









## Amenities

**Parking** : Flooring by parking tiles.

**Corridor and Staircase**: Vitrified / granite flooring with stainless steel railing.

**Landscaping** : Plantation of various crotons and carpet grass wherever required.

Video door phoneVideo door phone for each flat.GeneratorGenerator for common lighting & lift.

Ro water: Provided for each flat.Security camera: Provided in stilt floor.

**Letter box** : One letter box provided in the stilt floor.













## Specifications

**Structure** : Seismic resistant design.

**Super structure**: Good quality table moulded bricks, internal 4.5" external 9" walls.

**Walls** : Plastering in cement mortar in two coats with sponge finish.

Flooring : Vitrified tiles (2' X 2') for hall, drawing, d