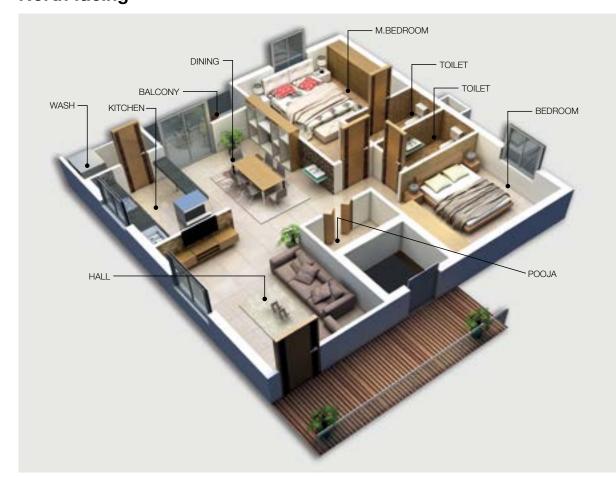

# North facing

# Typical floor plan

4' WIDE ROAD

Area statement

**Flat.no** 1 2 **Area** 1415 Sft 1160 Sft