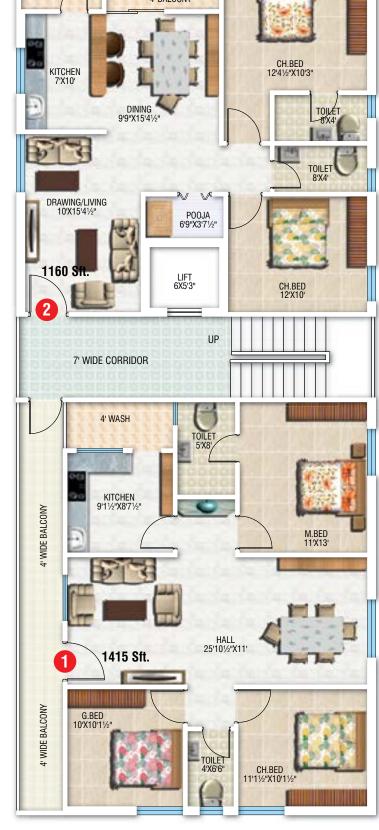

#### Quick facts:

- **♦** Location: Behind BIG BAZAR, on L.B. Nagar - Nagole road.
- ◆ Neighbourhood: Kamineni Hospital. Metro station 3km. CCMB, NGRI, IICT Indu International School BachpanPlay School.
- ◆ Development Type: Residential 2 & 3 BHK.
- ♦ No. of Units: 8.
- ◆ Unit sizes: 1415 sft. & 1160 sft.

# Typical floor plan

4' WIDE ROAD

Area statement

**Flat.no** 1 2 **Area** 1415 Sft 1160 Sft