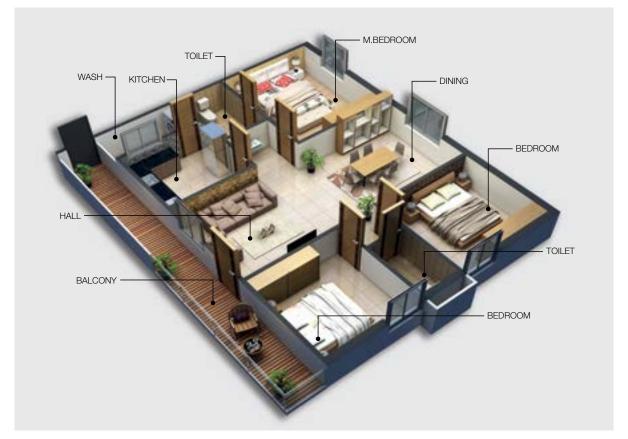

## East facing

# Typical floor plan

4' WIDE ROAD

Area statement

**Flat.no** 1 2 **Area** 1415 Sft 1160 Sft