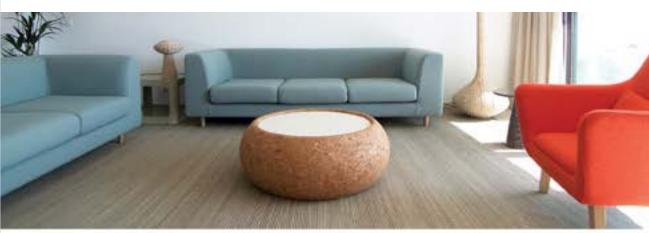

# Common Specifications

Structure

: Seismic resistant design.

Super structure Walls

Good quality table moulded bricks.

Plastering in cement mortar in two coats with sponge



Flooring : Vitrified tiles of (2'X2') in drawing, dining, bedrooms,

kitchen and balcony of good quality Kajaria / Bandhan /

equivalent make. Staircase and common areas with Granite and vitrified tiles combination.

Main door : Polished teak wood frame with teak wood shutter with

Doors : Internal door frames in teak wood with flush shutters

with lamination.

Windows : Window frames and shutters with UPVC along with glass

and safety grills.



**Painting** : Internal walls Birla wall care finish with two coats of

emulsion with roller finish. External walls shall have Ace paint (Asian) colouring in common areas. Door frames

with enamel paint over luppam finishing, with Asian paints.

Kitchen : Platform in granite and sink in granite / steel,

provision for drinking water tap, water p