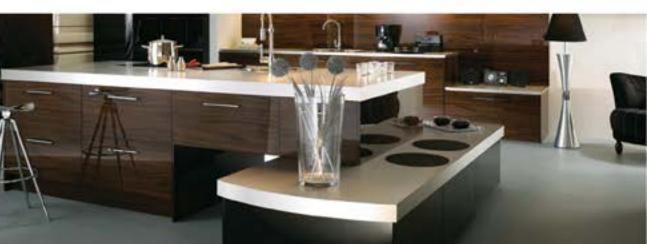

provision for drinking water tap, water purifier, microwave, 3' height dado in ceramic tiles, provision for pooja room.

KONE BANCHOR (ashirvad)

: European WC and wash basin in attached toilets, one wash basin in dining or balcony and in wash area. Indian WC in common toilet of Jaquar / Hindware / Paryware. Wall mixer, head shower and taps in toilets (Jaquar make) in both 6' height dado in glazed ceramic tiles of, flooring