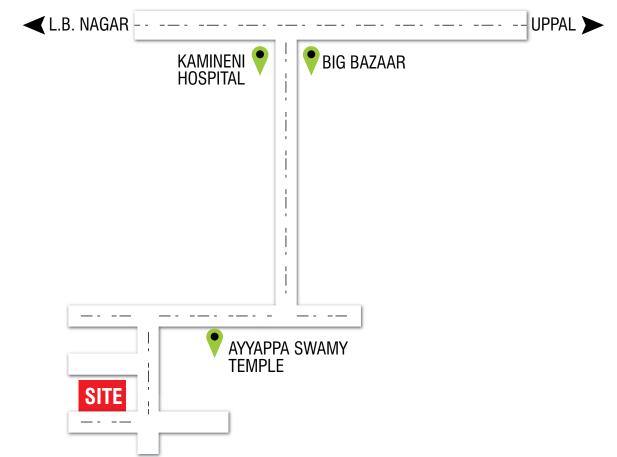

#### Location plan

Project has been approved by

Developers

3-4-578/1, Shri Sai Krishna Vihar Apartments 401/A, Narayanguda, Hyderabad-500029 con.eternal@gmail.com

Contact:

Hari Kishan Ph: **92465 04935** 

**Architects** 

#### Quick facts:

- **♦** Location: Behind BIG BAZAR, on L.B. Nagar - Nagole road.
- ◆ Neighbourhood: Kamineni Hospital. Metro station 3km. CCMB, NGRI, IICT Indu International School BachpanPlay School.
- ◆ Development Type: Residential 2 & 3 BHK.
- ♦ No. of Units: 8.
- ◆ Unit sizes: 1415 sft. & 1160 sft.