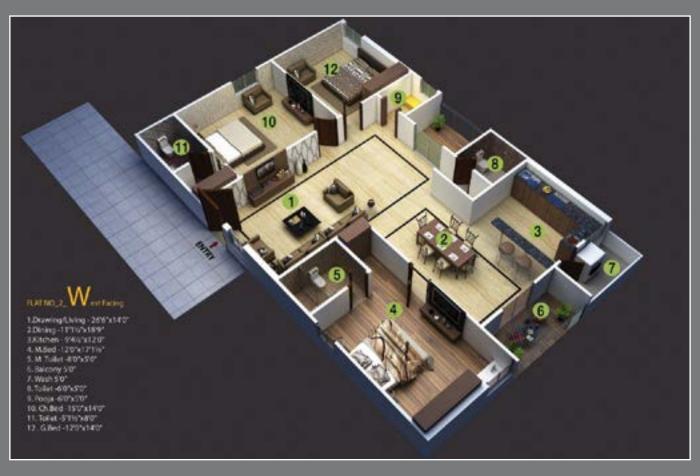

Sai Eternal is a residential complex of 40 premium apartments. Your apartment is designed to give you the flexibility and the expanse to create spacious, relaxed and sophisticated living space. Then your distinctive elements of décor, colour and style complete the home that's ideally and uniquely yours.

#### Area statement

| Flat n | 10. | Area |      |
|--------|-----|------|------|
|        |     |      |      |
| 1      |     | 2450 | Sft. |
|        |     |      |      |
| 2      |     | 2275 | Sft. |
|        |     |      |      |
| 3      |     | 2275 | Sft. |
|        |     |      |      |
| 4      |     | 2450 | Sft. |
|        |     |      |      |
| 5      |     | 2475 | Sft. |
|        |     |      |      |