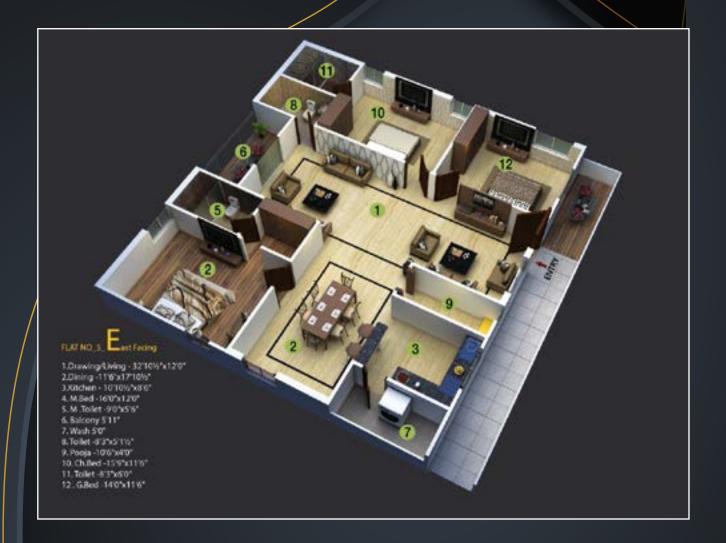

#### Area statement

| Flat n | 10. | Area |      |
|--------|-----|------|------|
|        |     |      |      |
| 1      |     | 2450 | Sft. |
|        |     |      |      |
| 2      |     | 2275 | Sft. |
|        |     |      |      |
| 3      |     | 2275 | Sft. |
|        |     |      |      |
| 4      |     | 2450 | Sft. |
|        |     |      |      |
| 5      |     | 2475 | Sft. |
|        |     |      |      |