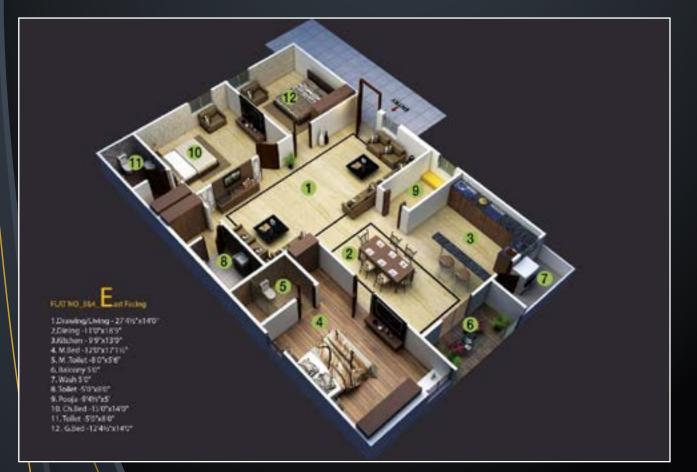

#### Area statement

| Flat n | 10. | Area |      |
|--------|-----|------|------|
|        |     |      |      |
| 1      |     | 2450 | Sft. |
|        |     |      |      |
| 2      |     | 2275 | Sft. |
|        |     |      |      |
| 3      |     | 2275 | Sft. |
|        |     |      |      |
| 4      |     | 2450 | Sft. |
|        |     |      |      |
| 5      |     | 2475 | Sft. |
|        |     |      |      |