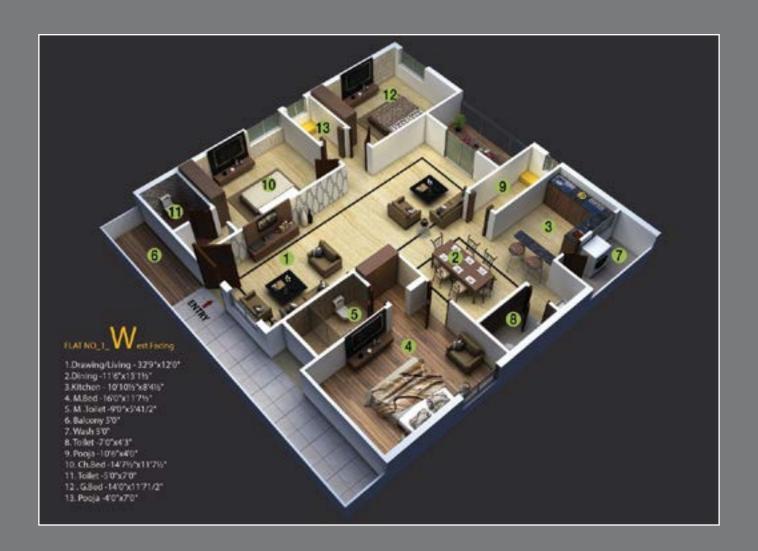

#### Area statement

| Flat n | 10. | Area |      |
|--------|-----|------|------|
|        |     |      |      |
| 1      |     | 2450 | Sft. |
|        |     |      |      |
| 2      |     | 2275 | Sft. |
|        |     |      |      |
| 3      |     | 2275 | Sft. |
|        |     |      |      |
| 4      |     | 2450 | Sft. |
|        |     |      |      |
| 5      |     | 2475 | Sft. |
|        |     |      |      |