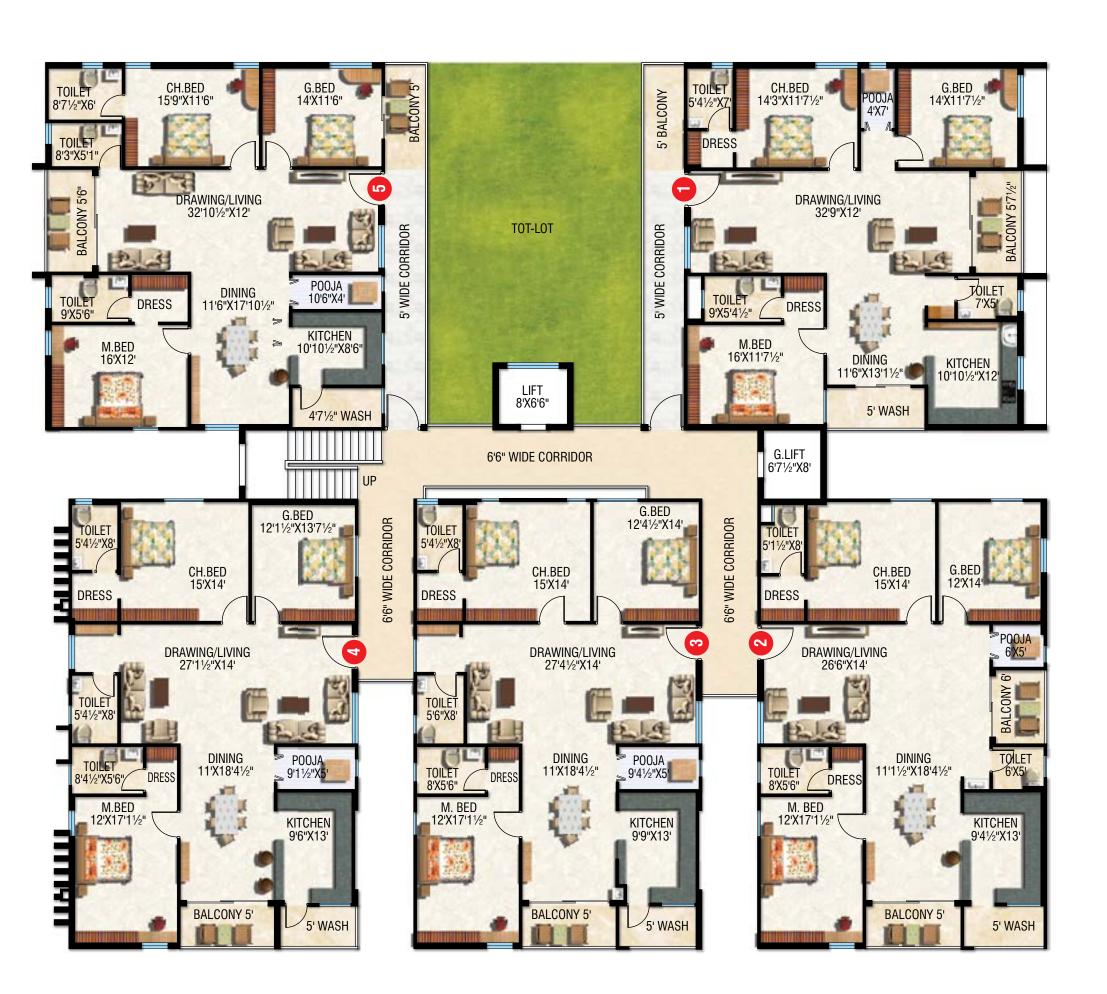

Sai Eternal is a residential complex of 40 premium apartments. Your apartment is designed to give you the flexibility and the expanse to create spacious, relaxed and sophisticated living space. Then your distinctive elements of décor, colour and style complete the home that's ideally and uniquely yours.

#### Area statement

| Flat n | 10. | Area |      |
|--------|-----|------|------|
|        |     |      |      |
| 1      |     | 2450 | Sft. |
|        |     |      |      |
| 2      |     | 2275 | Sft. |
|        |     |      |      |
| 3      |     | 2275 | Sft. |
|        |     |      |      |
| 4      |     | 2450 | Sft. |
|        |     |      |      |
| 5      |     | 2475 | Sft. |
|        |     |      |      |